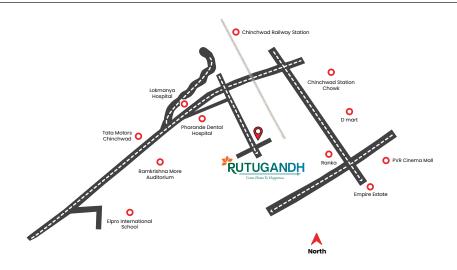

# Site Address: CTS no. 4035, Sudarshan Nagar, Chinchwad, Pune – 411033

- Lokmanya Multi Specialty Hospital 0.4 km
- Pharande Dental Hospital 0.4 km
- Aditya Birla Hospital 3.1 km

- Chinchwad Railway Station -0.5 km
- PCMC Metro Station -2.4 km

- Ramkrishna More Auditorium -0.9 km
- Tata Motors Chinchwad Plant 0.7 km

- PVR City One Mall -1.9 km
- Elpro City Square Mall -1.4 km