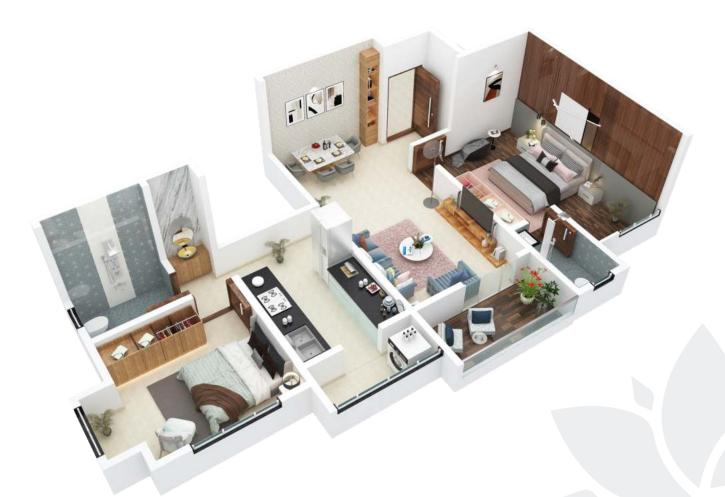

# GET READY TO LIVE THE GOOD SIDE OF LIFE



2 BHK Modern Homes

# Welcome to HOMES INSPIRED BY YOU

Our vision is to create a better lifestyle and bring urbanity to Pune, and Rutugandh is a part of our journey. Every aspect of our residency, from lifestyle amenities to spacious homes, is thoughtfully crafted to enable residents to live their dream lifestyle, making them feel truly catered to.

Introducing Rutugandh, an upcoming residence located in Sudarshan Nagar, Chinchwad. The residency offers 18 meticulously designed 2BHK apartments with modern amenities and spacious interiors. Rutugandh promises a lifestyle of comfort and convenience.

# 2 BHK Cut Section



# LIVE MODERN LIFESTYLE WITH

# Rooftop Amenities











- ·CCTV at main gate & common areas
- Decorative Entrance Lobby

- · Provision for EV Charging
- · Restricted access entry at main entrance

# **SPECIFICATIONS**



- Earthquake-resistant RCC structure
- > Branded vitrified flooring size 32" x 32" in all rooms; anti-skid flooring in bathrooms and attached terrace
- > CP fittings by Jaguar/Hindware or equivalent
- Granite counter top wash basins and wall hung commodes
- > False ceiling with LED lights in living room
- > 100% acrylic paint for external surface
- > Emulsion paint for interior walls
- > Branded flush doors for main entrance and internal doors; branded lock fittings by Europa/Godrej or equivalent
- > Concealed wiring of Polycab/Finolex/ equivalent make with branded